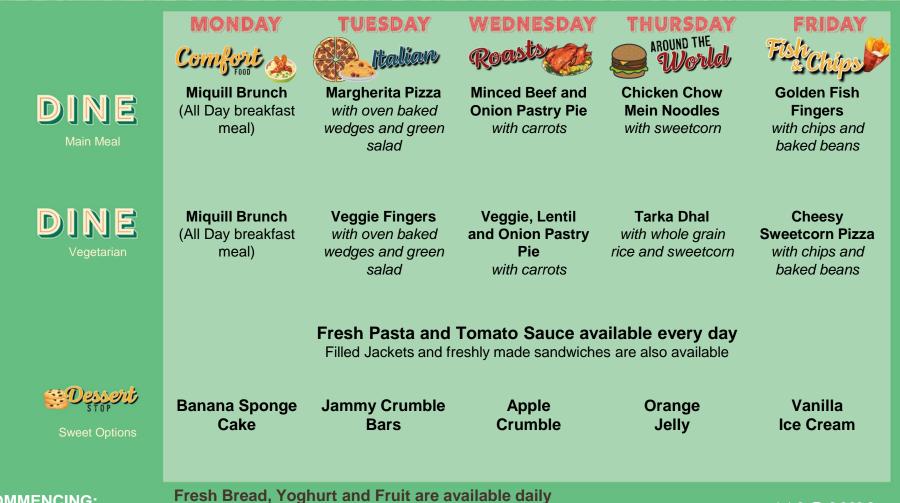

WEEK COMMENCING: 20/11,11/12,22/01,12/02,04/0 3,25/03

Fresh Bread, Yoghurt and Fruit are available daily