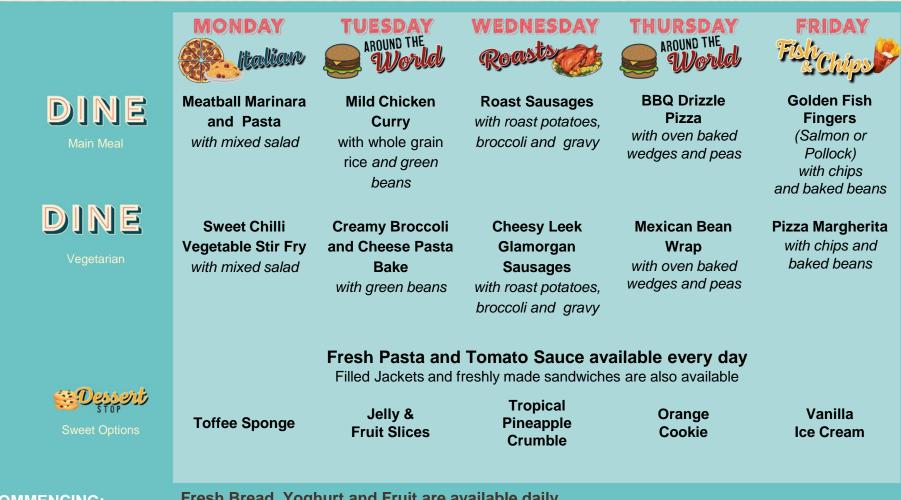

MIQUILL

WEEK COMMENCING: 06/11,27/11,18/12,08/01,29/01 ,19/02,11/02

 $\overline{0}$ 

Fresh Bread, Yoghurt and Fruit are available daily

WEEK COMMENCING: 13/11,04/12,15/01,05/02,26/02 ,18/03

MIQUILL

|                                   | AROUND THE<br>World                                                                                               | AROUND THE<br>World                                            | WEDNESDAY<br>Rogert                                          | THURSDAY                                                       | FRIDAY                                                |
|-----------------------------------|-------------------------------------------------------------------------------------------------------------------|----------------------------------------------------------------|--------------------------------------------------------------|----------------------------------------------------------------|-------------------------------------------------------|
| DINE<br>Main Meal                 | Hot Dog<br>with oven baked<br>wedges and green<br>beans                                                           | Tomato and<br>Roasted Vegetable<br>Pasta Bake<br>with broccoli | Roast Gammon<br>with roast<br>potatoes, carrots<br>and gravy | Veggie Supreme<br>Pizza<br>with oven baked<br>wedges and peas  | Golden Fish<br>Fingers<br>with chips and<br>beans     |
| <b>DINE</b><br>Vegetarian         | Veggie<br>Shepherd's Pie<br>with green beans                                                                      | Mild Veggie Korma<br>with whole grain<br>rice and broccoli     | Baked Mac n<br>Cheese<br>with carrots                        | <b>BBQ Drizzle Pizza</b><br>with oven baked<br>wedges and peas | Veggie Fishless<br>Fingers<br>with chips and<br>beans |
|                                   | Fresh Pasta and Tomato Sauce available every day<br>Filled Jackets and freshly made sandwiches are also available |                                                                |                                                              |                                                                |                                                       |
| င္လာက္လာက္လာက္လဲ<br>Sweet Options | Watermelon<br>Wedge                                                                                               | Chocolate Bricks                                               | Oaty Apple<br>Crunch Slice                                   | Strawberry<br>Jelly                                            | Vanilla<br>Ice Cream                                  |