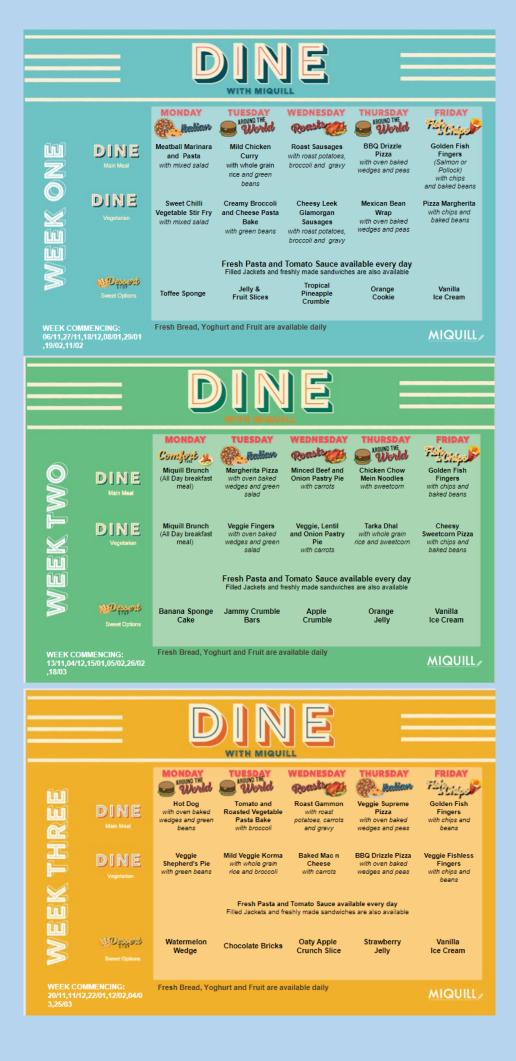

| 3.30pm-6pm              | Christmas Discos-More details to follow                                                  |
| Tuesday 19th December                                                                   | 2-3pm                   | Instrumental Christmas Concert for students i<br>4-6 who play.                           |
| Friday 22 <sup>nd</sup> December                                                        | School closes<br>1.15pm | Non-uniform day. School closes for Christm<br>break and returns on Monday 8th January 20 |
| Monday 25th December-Friday 5th January                                                 | Christmas Break         | School closes for Christmas break and returns<br>Monday 8th January 2024                 |